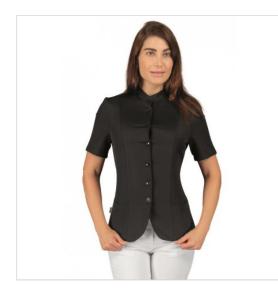

## SCHEDA PRODOTTO

Tunic BALIshort sleeveBOHEME Black 100% Polyester BOHÉME ISACCO 020171M

Riferimento: ISA020171M

| Areas of Use       | Beauty                |
|--------------------|-----------------------|
|                    | CATERING              |
|                    | Hotel Industry        |
| Color              | Black                 |
| Composition Fabric | 100% Polyester Boheme |
| Cuffs              | Open                  |
| Design             | Monochrome            |
| Fabric Type        | Stretch               |
|                    | Non-iron              |
| Fabric weight      | 180 gr/mq             |
| Kind of Closure    | Fixed buttons         |
| Kind of fit        | Slim                  |
| Model              | Woman                 |
| Number of Buttons  | Seven                 |
| Number of Pockets  | Тwo                   |
| Product Line       | Bali                  |
| Product category   | Jackets               |
| Season             | Summer                |
| Type of Neck       | Mandarin              |
| Type of Sleeves    | Short                 |