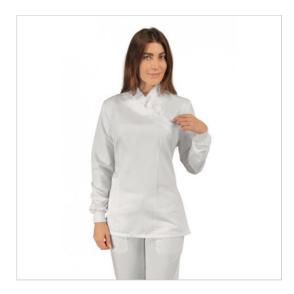

## **SCHEDA PRODOTTO**

Tunic TAIPEI - ISACCO 002410P - COLORE White

Riferimento: ISA002410P

| Areas of Use       | Beauty                  |
|--------------------|-------------------------|
| Color              | White                   |
| Composition Fabric | 100% Polyester Superdry |
| Cuffs              | Knitted cuffs           |
| Design             | Monochrome              |
| Fabric Type        | Microfiber              |
|                    | Stain-resistant         |
| Fabric weight      | 130 gr/mq               |
| Kind of Closure    | Fixed buttons           |
|                    | with Zipper             |
| Length             | Short                   |
| Model              | Woman                   |
| Number of Buttons  | Three                   |
| Number of Pockets  | One                     |
| Product Line       | Taipei                  |
| Product category   | Short coats             |
| Season             | All season              |
| Type of Neck       | Mandarin                |
| Type of Sleeves    | Long                    |