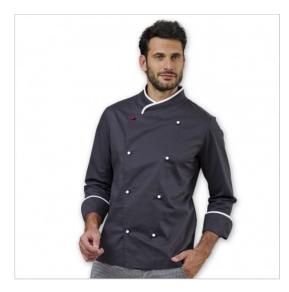

## **SCHEDA PRODOTTO**

Jacket Chef Floyd Grey + White SIGGI

Riferimento: SIG28GA0251-8057

| Areas of Use       | CATERING                                |
|--------------------|-----------------------------------------|
|                    | Food & Beverage                         |
| Color              | Grey                                    |
|                    | Colorful                                |
| Composition Fabric | 55% Cotton - 42% Polyester - 3% Elastan |
| Cuffs              | Open                                    |
| Design             | Monochrome                              |
| Fabric Type        | Stretch                                 |
| Fabric weight      | 160 gr/mq                               |
| Kind of Closure    | Removable buttons                       |
| Kind of fit        | Slim                                    |
| Model              | Man                                     |
| Number of Buttons  | Eight                                   |
| Product Line       | Floyd                                   |
| Product category   | Jackets                                 |
| Season             | All season                              |
| Secondary Color    | White                                   |
| Special Sizes      | Big Size                                |
| Type of Neck       | Crew neck                               |
| Type of Sleeves    | Long                                    |