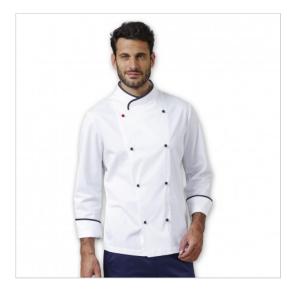

## SCHEDA PRODOTTO

Jacket Chef Floyd White SIGGI

Riferimento: SIG28GA0251-0001

| Areas of Use       | Food & Beverage                         |
|--------------------|-----------------------------------------|
|                    | CATERING                                |
| Color              | White                                   |
| Composition Fabric | 55% Cotton - 42% Polyester - 3% Elastan |
| Cuffs              | Open                                    |
| Design             | Monochrome                              |
| Fabric Type        | Stretch                                 |
| Fabric weight      | 160 gr/mq                               |
| Kind of Closure    | Removable buttons                       |
| Kind of fit        | Slim                                    |
| Model              | Man                                     |
| Number of Buttons  | Eight                                   |
| Product Line       | Floyd                                   |
| Product category   | Jackets                                 |
| Season             | All season                              |
| Secondary Color    | Blue                                    |
| Special Sizes      | Big Size                                |
| Type of Neck       | Crew neck                               |
| Type of Sleeves    | Long                                    |