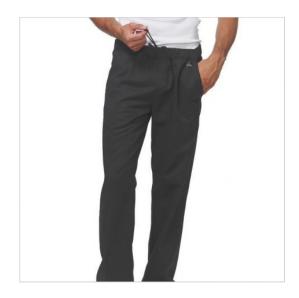

## **SCHEDA PRODOTTO**

Trousers Josh Grey SIGGI

Riferimento: SIG0879-8057

| Areas of Use       | CATERING                                |
|--------------------|-----------------------------------------|
|                    | Food Industry                           |
|                    | Food & Beverage                         |
| Color              | Grey                                    |
|                    | Colorful                                |
| Composition Fabric | 55% Cotton - 42% Polyester - 3% Elastan |
| Design             | Monochrome                              |
| Fabric Type        | Stretch                                 |
| Fabric weight      | 160 gr/mq                               |
| Kind of Closure    | with Laces                              |
| Length             | Long                                    |
| Model              | Unisex                                  |
| Number of Pockets  | Three                                   |
| Product Line       | Josh                                    |
| Product category   | Trousers                                |
| Season             | All season                              |
| Special Sizes      | Big Size                                |
| Trouser Model      | Elastic waist                           |