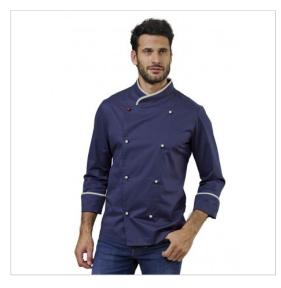

## **SCHEDA PRODOTTO**

Jacket Chef Floyd Blue + beige SIGGI

Riferimento: SIG28GA0251-4077

| Areas of Use       | CATERING                                |
|--------------------|-----------------------------------------|
|                    | Food & Beverage                         |
| Color              | Blue                                    |
|                    | Colorful                                |
| Composition Fabric | 55% Cotton - 42% Polyester - 3% Elastan |
| Cuffs              | Open                                    |
| Design             | Monochrome                              |
| Fabric Type        | Stretch                                 |
| Fabric weight      | 160 gr/mq                               |
| Kind of Closure    | Removable buttons                       |
| Kind of fit        | Slim                                    |
| Model              | Man                                     |
| Number of Buttons  | Eight                                   |
| Product Line       | Floyd                                   |
| Product category   | Jackets                                 |
| Season             | All season                              |
| Secondary Color    | Beige                                   |
| Special Sizes      | Big Size                                |
| Type of Neck       | Crew neck                               |
| Type of Sleeves    | Long                                    |