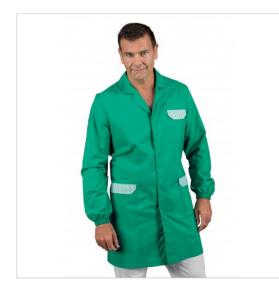

## SCHEDA PRODOTTO

Gown TUCSON Green+Striped Green 65% Pol. 35% Cot. ISACCO 060604

Riferimento: ISA060604

| Areas of Use       | Hotel Industry           |
|--------------------|--------------------------|
|                    | Beauty                   |
|                    | Food Industry            |
|                    | HEALTHCARE               |
| Color              | Colorful                 |
|                    | Green                    |
| Composition Fabric | 65% Polyester 35% Cotton |
| Cuffs              | with Elastic             |
| Design             | Monochrome               |
| Fabric weight      | 125 gr/mq                |
| Kind of Closure    | Snaps                    |
| Length             | Long                     |
| Model              | Man                      |
| Number of Buttons  | Four                     |
| Number of Pockets  | Three                    |
| Product Line       | Tucson                   |
| Product category   | Gowns                    |
| Season             | All season               |
| Secondary Color    | Green Striped            |
| Type of Neck       | Classic                  |
| Type of Sleeves    | Long                     |