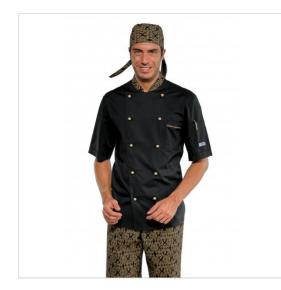

## SCHEDA PRODOTTO

Jacket Chef EXTRA LIGHT short sleeve Black+MAORI 92 65% Pol. 35% Cot. ISACCO 059292M Riferimento: ISA059292M

| Areas of Use       | CATERING                 |
|--------------------|--------------------------|
| Color              | Black                    |
| Composition Fabric | 65% Polyester 35% Cotton |
| Design             | Monochrome               |
| Fabric weight      | 125 gr/mq                |
| Kind of Closure    | Removable buttons        |
| Model              | Man                      |
| Number of Buttons  | Ten                      |
| Number of Pockets  | Тwo                      |
| Product Line       | Classic Chef Jackets     |
| Product category   | Jackets                  |
| Season             | Summer                   |
| Secondary Color    | Patterned                |
| Type of Neck       | Mandarin                 |
| Type of Sleeves    | Short                    |