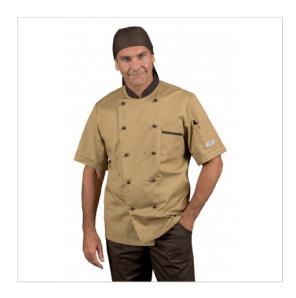

## **SCHEDA PRODOTTO**

Jacket Chefshort sleeveLight Brown + Brown 65% Pol. 35% Cot. ISACCO 059215M

Riferimento: ISA059215M

| Areas of Use       | CATERING                 |
|--------------------|--------------------------|
| Color              | Colorful                 |
|                    | Light Brown              |
| Composition Fabric | 65% Polyester 35% Cotton |
| Design             | Monochrome               |
| Fabric weight      | 195 gr/mq                |
| Kind of Closure    | Removable buttons        |
| Model              | Man                      |
| Number of Buttons  | Ten                      |
| Number of Pockets  | Two                      |
| Product Line       | Classic Chef Jackets     |
| Product category   | Jackets                  |
| Season             | Summer                   |
| Secondary Color    | Brown                    |
| Type of Neck       | Mandarin                 |
| Type of Sleeves    | Short                    |