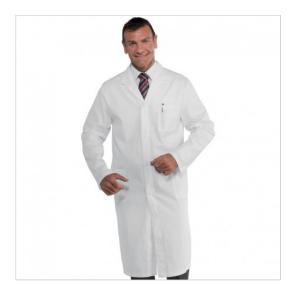

## **SCHEDA PRODOTTO**

Gown Doctor Cotton White ISACCO 060100

Riferimento: ISA060100

| Areas of Use       | Food Industry   |
|--------------------|-----------------|
|                    | Beauty          |
|                    | Food & Beverage |
|                    | HEALTHCARE      |
|                    | Hotel Industry  |
| Back-belt          | with Button     |
| Color              | White           |
| Composition Fabric | 100% Cotton     |
| Cuffs              | Open            |
| Design             | Monochrome      |
| Fabric weight      | 190 gr/mq       |
| Kind of Closure    | Fixed buttons   |
| Length             | Long            |
| Model              | Man             |
| Number of Buttons  | Four            |
| Number of Pockets  | Three           |
| Product Line       | Classic Gowns   |
| Product category   | Gowns           |
| Season             | All season      |
| Type of Neck       | Classic         |
| Type of Sleeves    | Long            |