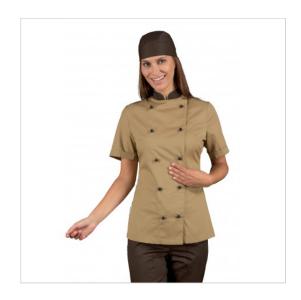

## **SCHEDA PRODOTTO**

Jacket LADY ROYALshort sleeveLight Brown+Brown 65% Pol. 35% Cot. ISACCO 057615M Riferimento: ISA057615M

| Areas of Use       | CATERING                 |
|--------------------|--------------------------|
|                    | Food Industry            |
| Color              | Colorful                 |
|                    | Light Brown              |
| Composition Fabric | 65% Polyester 35% Cotton |
| Design             | Monochrome               |
| Fabric weight      | 195 gr/mq                |
| Kind of Closure    | Removable buttons        |
| Model              | Woman                    |
| Number of Buttons  | Ten                      |
| Number of Pockets  | without Pockets          |
| Product Line       | Lady Jackets             |
| Product category   | Jackets                  |
| Season             | Summer                   |
| Secondary Color    | Brown                    |
| Type of Neck       | Mandarin                 |
| Type of Sleeves    | Short                    |