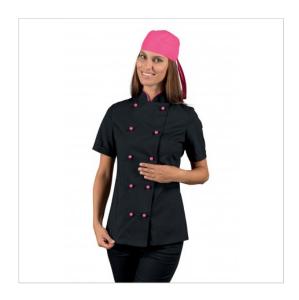

## **SCHEDA PRODOTTO**

Jacket LADY EXTRA LIGHTshort sleeveBlack + Fuchsia 65% Pol. 35% Cot. ISACCO 057586M

Riferimento: ISA057586M

| Areas of Use       | CATERING                 |
|--------------------|--------------------------|
| Color              | Black                    |
| Composition Fabric | 65% Polyester 35% Cotton |
| Design             | Monochrome               |
| Fabric weight      | 125 gr/mq                |
| Kind of Closure    | Removable buttons        |
| Model              | Woman                    |
| Number of Buttons  | Ten                      |
| Number of Pockets  | without Pockets          |
| Product Line       | Lady Jackets             |
| Product category   | Jackets                  |
| Season             | Summer                   |
| Secondary Color    | Fuchsia                  |
| Type of Neck       | Mandarin                 |
| Type of Sleeves    | Short                    |