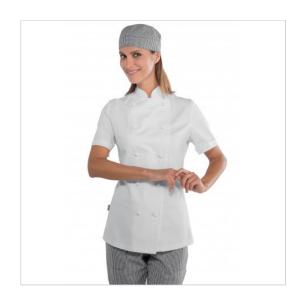

## **SCHEDA PRODOTTO**

Jacket LADY EXTRALIGHT short sleeves UPER STRETCH White 97% COTTON 3% SPANDEX ISACCO 057560M Riferimento: ISA057560M

| Areas of Use       | CATERING              |
|--------------------|-----------------------|
| Color              | White                 |
| Composition Fabric | 97% Cotton 3% Spandex |
| Design             | Monochrome            |
| Fabric Type        | Stretch               |
| Fabric weight      | 136 gr/mq             |
| Kind of Closure    | Removable buttons     |
| Kind of fit        | Slim                  |
| Model              | Woman                 |
| Number of Buttons  | Ten                   |
| Number of Pockets  | without Pockets       |
| Product Line       | Lady Jackets          |
| Product category   | Jackets               |
| Season             | Summer                |
| Type of Neck       | Mandarin              |
| Type of Sleeves    | Short                 |