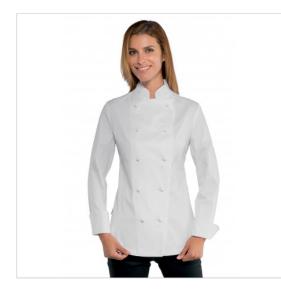

## SCHEDA PRODOTTO

Jacket LADY EXTRALIGHT SUPER STRETCH White 97% COTTON 3% SPANDEX ISACCO 057560 Riferimento: ISA057560

| Areas of Use       | CATERING              |
|--------------------|-----------------------|
| Color              | White                 |
| Composition Fabric | 97% Cotton 3% Spandex |
| Cuffs              | Open                  |
| Design             | Monochrome            |
| Fabric Type        | Stretch               |
| Fabric weight      | 136 gr/mq             |
| Kind of Closure    | Removable buttons     |
| Kind of fit        | Slim                  |
| Model              | Woman                 |
| Number of Buttons  | Ten                   |
| Number of Pockets  | without Pockets       |
| Product Line       | Lady Jackets          |
| Product category   | Jackets               |
| Season             | All season            |
| Type of Neck       | Mandarin              |
| Type of Sleeves    | Long                  |