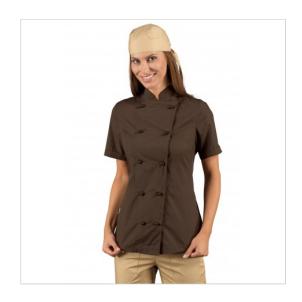

## **SCHEDA PRODOTTO**

Jacket LADY EXTRALIGHTshort sleeveCocoa 65% Pol. 35% Cot. ISACCO 057517M

Riferimento: ISA057517M

| Areas of Use       | Food Industry            |
|--------------------|--------------------------|
|                    | CATERING                 |
| Color              | Colorful                 |
|                    | Cocoa                    |
| Composition Fabric | 65% Polyester 35% Cotton |
| Design             | Monochrome               |
| Fabric weight      | 115 gr/mq                |
| Kind of Closure    | Removable buttons        |
| Model              | Woman                    |
| Number of Buttons  | Ten                      |
| Number of Pockets  | without Pockets          |
| Product Line       | Lady Jackets             |
| Product category   | Jackets                  |
| Season             | Summer                   |
| Type of Neck       | Mandarin                 |
| Type of Sleeves    | Short                    |