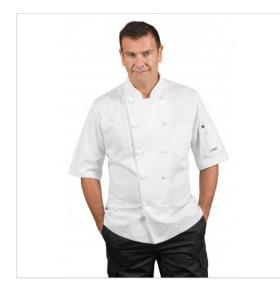

## SCHEDA PRODOTTO

Jacket ALABAMA SLIM EXTRALIGHT short sleeves UPER STRETCH White 97% COTTON 3% SPANDEX ISACCO 057360M Riferimento: ISA057360M

| Areas of Use       | CATERING              |
|--------------------|-----------------------|
| Color              | White                 |
| Composition Fabric | 97% Cotton 3% Spandex |
| Design             | Monochrome            |
| Fabric Type        | Stretch               |
| Fabric weight      | 136 gr/mq             |
| Kind of Closure    | Removable buttons     |
| Kind of fit        | Slim                  |
| Model              | Man                   |
| Number of Buttons  | Ten                   |
| Number of Pockets  | Тwo                   |
| Product Line       | Alabama               |
| Product category   | Jackets               |
| Season             | Summer                |
| Type of Neck       | Mandarin              |
| Type of Sleeves    | Short                 |