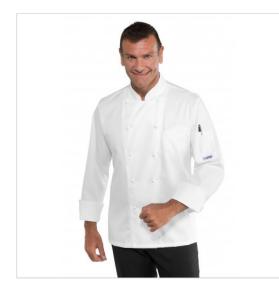

## SCHEDA PRODOTTO

Jacket ALABAMA SLIM EXTRALIGHT SUPER STRETCH White 97% COTTON 3% SPANDEX ISACCO 057360 Riferimento: ISA057360

| Areas of Use       | CATERING              |
|--------------------|-----------------------|
| Color              | White                 |
| Composition Fabric | 97% Cotton 3% Spandex |
| Cuffs              | Open                  |
| Design             | Monochrome            |
| Fabric Type        | Stretch               |
| Fabric weight      | 136 gr/mq             |
| Kind of Closure    | Removable buttons     |
| Kind of fit        | Slim                  |
| Model              | Man                   |
| Number of Buttons  | Ten                   |
| Number of Pockets  | Тwo                   |
| Product Line       | Alabama               |
| Product category   | Jackets               |
| Season             | All season            |
| Type of Neck       | Mandarin              |
| Type of Sleeves    | Long                  |