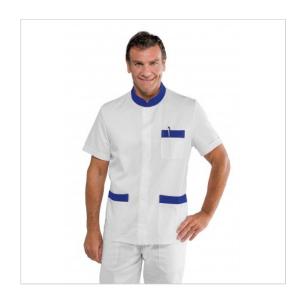

## **SCHEDA PRODOTTO**

Tunic CORFÙshort sleeveWhite + Electric blue 65% POLYESTER 35% Cotton ISACCO 055046M

Riferimento: ISA055046M

| Areas of Use       | HEALTHCARE               |
|--------------------|--------------------------|
|                    | Food Industry            |
|                    | Beauty                   |
| Color              | White                    |
| Composition Fabric | 65% Polyester 35% Cotton |
| Design             | Monochrome               |
| Fabric weight      | 195 gr/mq                |
| Kind of Closure    | Snaps                    |
| Length             | Short                    |
| Model              | Man                      |
| Number of Buttons  | Five                     |
| Number of Pockets  | Three                    |
| Product Line       | Corfu                    |
| Product category   | Short coats              |
| Season             | Summer                   |
| Secondary Color    | Blue                     |
| Type of Neck       | Mandarin                 |
| Type of Sleeves    | Short                    |