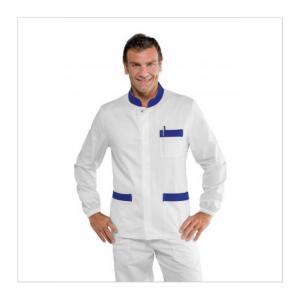

## **SCHEDA PRODOTTO**

Tunic CORFÙ White + Electric blue 65% POLYESTER 35% Cotton ISACCO 055046

Riferimento: ISA055046

| Areas of Use       | HEALTHCARE               |
|--------------------|--------------------------|
|                    | Food Industry            |
|                    | Beauty                   |
| Color              | White                    |
| Composition Fabric | 65% Polyester 35% Cotton |
| Cuffs              | with Elastic             |
| Design             | Monochrome               |
| Fabric weight      | 195 gr/mq                |
| Kind of Closure    | Snaps                    |
| Length             | Short                    |
| Model              | Man                      |
| Number of Buttons  | Five                     |
| Number of Pockets  | Three                    |
| Product Line       | Corfu                    |
| Product category   | Short coats              |
| Season             | All season               |
| Secondary Color    | Blue                     |
| Type of Neck       | Mandarin                 |
| Type of Sleeves    | Long                     |