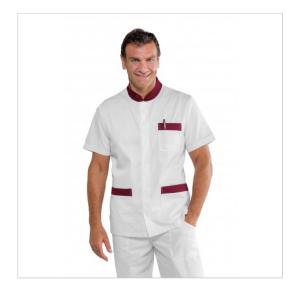

## SCHEDA PRODOTTO

Tunic CORFÙshort sleeveWhite + Burgundy 65% POLYESTER 35% Cotton ISACCO 055043M

Riferimento: ISA055043M

| Areas of Use       | HEALTHCARE               |
|--------------------|--------------------------|
|                    | Food Industry            |
|                    | Beauty                   |
| Color              | White                    |
| Composition Fabric | 65% Polyester 35% Cotton |
| Design             | Monochrome               |
| Fabric weight      | 195 gr/mq                |
| Kind of Closure    | Snaps                    |
| Length             | Short                    |
| Model              | Man                      |
| Number of Buttons  | Five                     |
| Number of Pockets  | Three                    |
| Product Line       | Corfu                    |
| Product category   | Short coats              |
| Season             | Summer                   |
| Secondary Color    | Burgundy                 |
| Type of Neck       | Mandarin                 |
| Type of Sleeves    | Short                    |