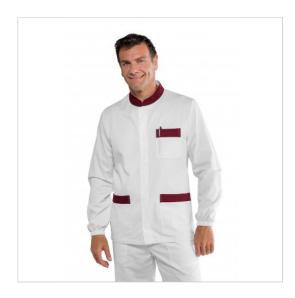

## **SCHEDA PRODOTTO**

Tunic CORFÙ White + Burgundy 65% POLYESTER 35% Cotton ISACCO 055043

Riferimento: ISA055043

| Areas of Use       | HEALTHCARE               |
|--------------------|--------------------------|
|                    | Food Industry            |
|                    | Beauty                   |
| Color              | White                    |
| Composition Fabric | 65% Polyester 35% Cotton |
| Cuffs              | with Elastic             |
| Design             | Monochrome               |
| Fabric weight      | 195 gr/mq                |
| Kind of Closure    | Snaps                    |
| Length             | Short                    |
| Model              | Man                      |
| Number of Buttons  | Five                     |
| Number of Pockets  | Three                    |
| Product Line       | Corfu                    |
| Product category   | Short coats              |
| Season             | All season               |
| Secondary Color    | Burgundy                 |
| Type of Neck       | Mandarin                 |
| Type of Sleeves    | Long                     |