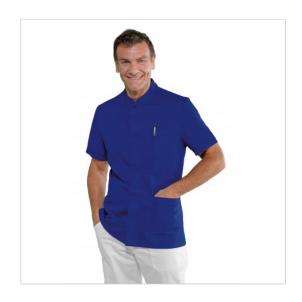

## **SCHEDA PRODOTTO**

Tunic CORFÙshort sleeveElectric blue 65% POLYESTER 35% Cotton ISACCO 055016M

Riferimento: ISA055016M

| Areas of Use       | HEALTHCARE               |
|--------------------|--------------------------|
|                    | Food Industry            |
|                    | Beauty                   |
| Color              | Colorful                 |
|                    | Electric blue            |
| Composition Fabric | 65% Polyester 35% Cotton |
| Design             | Monochrome               |
| Fabric weight      | 195 gr/mq                |
| Kind of Closure    | Snaps                    |
| Length             | Short                    |
| Model              | Man                      |
| Number of Buttons  | Five                     |
| Number of Pockets  | Three                    |
| Product Line       | Corfu                    |
| Product category   | Short coats              |
| Season             | Summer                   |
| Type of Neck       | Mandarin                 |
| Type of Sleeves    | Short                    |