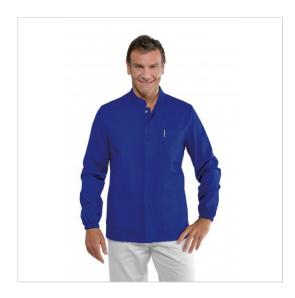

## **SCHEDA PRODOTTO**

Tunic CORFÙ Electric blue 65% POLYESTER 35% Cotton ISACCO 055016

Riferimento: ISA055016

| Areas of Use       | HEALTHCARE               |
|--------------------|--------------------------|
|                    | Food Industry            |
|                    | Beauty                   |
| Color              | Colorful                 |
|                    | Electric blue            |
| Composition Fabric | 65% Polyester 35% Cotton |
| Cuffs              | with Elastic             |
| Design             | Monochrome               |
| Fabric weight      | 195 gr/mq                |
| Kind of Closure    | Snaps                    |
| Length             | Short                    |
| Model              | Man                      |
| Number of Buttons  | Five                     |
| Number of Pockets  | Three                    |
| Product Line       | Corfu                    |
| Product category   | Short coats              |
| Season             | All season               |
| Type of Neck       | Mandarin                 |
| Type of Sleeves    | Long                     |