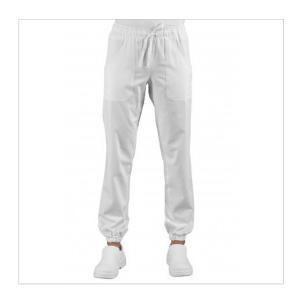

## **SCHEDA PRODOTTO**

PANTAGIAFFA SUPER STRETCH White 97% COTTON 3% SPANDEX ISACCO 044878

Riferimento: ISA044878

| Areas of Use       | HEALTHCARE            |
|--------------------|-----------------------|
|                    | Food Industry         |
|                    | Beauty                |
| Color              | White                 |
| Composition Fabric | 97% Cotton 3% Spandex |
| Cuffs              | Elasticated ankles    |
| Design             | Monochrome            |
| Fabric Type        | Stretch               |
| Fabric weight      | 210 gr/mq             |
| Kind of Closure    | with Laces            |
| Length             | Long                  |
| Model              | Unisex                |
| Number of Pockets  | Three                 |
| Product Line       | Pantagiaffa           |
| Product category   | Trousers              |
| Season             | All season            |
| Trouser Model      | Elastic waist         |