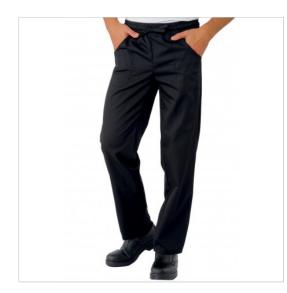

## SCHEDA PRODOTTO

Trousers with Elastic BOHEME Black 100% Poliestere ISACCO 044071

Riferimento: ISA044071

| Areas of Use       | HEALTHCARE            |
|--------------------|-----------------------|
|                    | CATERING              |
|                    | Food Industry         |
|                    | Beauty                |
|                    | Food & Beverage       |
| Color              | Black                 |
| Composition Fabric | 100% Polyester Boheme |
| Design             | Monochrome            |
| Fabric Type        | Stretch               |
|                    | Non-iron              |
| Fabric weight      | 180 gr/mq             |
| Kind of Closure    | with Laces            |
| Length             | Long                  |
| Model              | Unisex                |
| Number of Pockets  | Three                 |
| Product Line       | Elastic Band Trousers |
| Product category   | Trousers              |
| Season             | All season            |
| Trouser Model      | Elastic waist         |