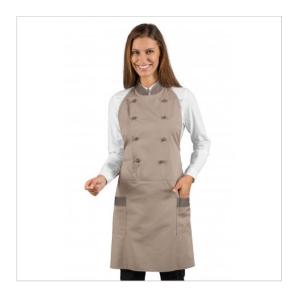

## **SCHEDA PRODOTTO**

Apron ASSUAN Taupe + Mud Color 65% Pol. 35% Cot. ISACCO 037335

Riferimento: ISA037335

| Areas of Use       | Food & Beverage          |
|--------------------|--------------------------|
|                    | CATERING                 |
|                    | Food Industry            |
|                    | Hotel Industry           |
| Color              | Colorful                 |
|                    | Taupe                    |
| Composition Fabric | 65% Polyester 35% Cotton |
| Design             | Monochrome               |
| Fabric weight      | 195 gr/mq                |
| Kind of Closure    | Fixed buttons            |
|                    | with Laces               |
| Length             | Long                     |
| Model              | Unisex                   |
| Number of Pockets  | Two                      |
| Product Line       | Assuan                   |
| Product category   | Breast Apron             |
| Season             | All season               |
| Secondary Color    | Mud Color                |
| Size (Cm.)         | 76x88                    |