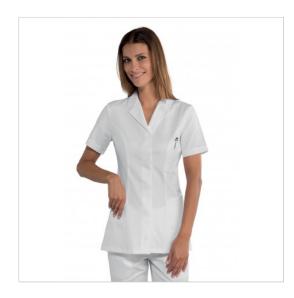

## **SCHEDA PRODOTTO**

Tunic COIMBRAshort sleeveBOHEME White 100% Polyester ISACCO 016270M

Riferimento: ISA016270M

| Areas of Use       | Beauty                |
|--------------------|-----------------------|
|                    | HEALTHCARE            |
|                    | Food Industry         |
| Color              | White                 |
| Composition Fabric | 100% Polyester Boheme |
| Design             | Monochrome            |
| Fabric Type        | Stretch               |
|                    | Non-iron              |
| Fabric weight      | 180 gr/mq             |
| Kind of Closure    | Snaps                 |
| Length             | Short                 |
| Model              | Woman                 |
| Number of Buttons  | Five                  |
| Number of Pockets  | Three                 |
| Product Line       | Coimbra               |
| Product category   | Short coats           |
| Season             | Summer                |
| Type of Neck       | Classic               |
| Type of Sleeves    | Short                 |