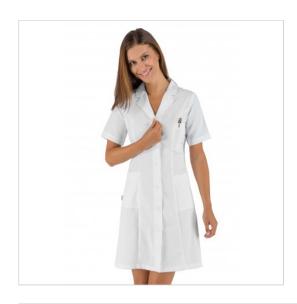

## **SCHEDA PRODOTTO**

Gown VALENCIA SLIM short sleeve BOHEME White 100% Polyester ISACCO 008570M

Riferimento: ISA008570M

| Areas of Use       | HEALTHCARE            |
|--------------------|-----------------------|
| Color              | White                 |
| Composition Fabric | 100% Polyester Boheme |
| Design             | Monochrome            |
| Fabric Type        | Non-iron              |
|                    | Stretch               |
| Fabric weight      | 180 gr/mq             |
| Kind of Closure    | Snaps                 |
| Kind of fit        | Slim                  |
| Length             | Long                  |
| Model              | Woman                 |
| Number of Buttons  | Six                   |
| Number of Pockets  | Three                 |
| Product Line       | Valencia              |
| Product category   | Gowns                 |
| Season             | Summer                |
| Type of Neck       | Classic               |
| Type of Sleeves    | Short                 |