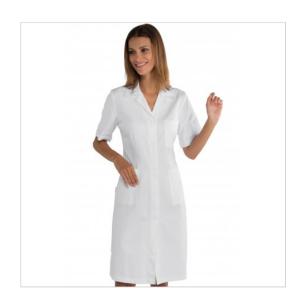

## **SCHEDA PRODOTTO**

Gown short sleeveWhite Big Size 100 % COTTON ISACCO 008000AM

Riferimento: ISA008000ABCM

| Areas of Use       | Food & Beverage |
|--------------------|-----------------|
|                    | HEALTHCARE      |
|                    | Hotel Industry  |
|                    | Food Industry   |
|                    | Beauty          |
| Back-belt          | Fix             |
| Color              | White           |
| Composition Fabric | 100% Cotton     |
| Design             | Monochrome      |
| Fabric weight      | 190 gr/mq       |
| Kind of Closure    | Fixed buttons   |
| Length             | Long            |
| Model              | Woman           |
| Number of Buttons  | Five            |
| Number of Pockets  | Three           |
| Product Line       | Classic Gowns   |
| Product category   | Gowns           |
| Season             | Summer          |
| Special Sizes      | Big Size        |
| Type of Neck       | Classic         |
| Type of Sleeves    | Short           |