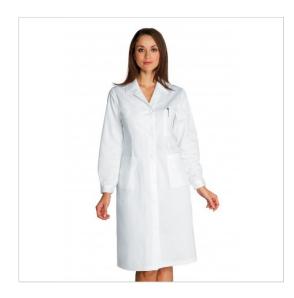

## **SCHEDA PRODOTTO**

Gown White BIG SIZE 100 % COTTON ISACCO 008000ABC

Riferimento: ISA008000ABC

| Areas of Use       | Food & Beverage |
|--------------------|-----------------|
|                    | HEALTHCARE      |
|                    | Hotel Industry  |
|                    | Food Industry   |
|                    | Beauty          |
| Back-belt          | Fix             |
| Color              | White           |
| Composition Fabric | 100% Cotton     |
| Cuffs              | with Button     |
| Design             | Monochrome      |
| Fabric weight      | 190 gr/mq       |
| Kind of Closure    | Fixed buttons   |
| Length             | Long            |
| Model              | Woman           |
| Number of Buttons  | Five            |
| Number of Pockets  | Three           |
| Product Line       | Classic Gowns   |
| Product category   | Gowns           |
| Season             | All season      |
| Special Sizes      | Big Size        |
| Type of Neck       | Classic         |
| Type of Sleeves    | Long            |