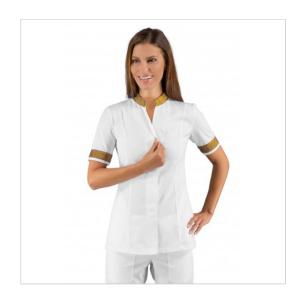

## **SCHEDA PRODOTTO**

Tunic HIBISCUS White + LUREX GOLD 100% Polyester ISACCO 002670

Riferimento: ISA002670

| Areas of Use       | Beauty                |
|--------------------|-----------------------|
| Color              | White                 |
| Composition Fabric | 100% Polyester Boheme |
| Design             | Monochrome            |
| Fabric Type        | Non-iron              |
|                    | Stretch               |
| Fabric weight      | 180 gr/mq             |
| Kind of Closure    | Fixed buttons         |
| Length             | Short                 |
| Model              | Woman                 |
| Number of Buttons  | Five                  |
| Number of Pockets  | Two                   |
| Product Line       | Hibiscus              |
| Product category   | Short coats           |
| Season             | Summer                |
| Secondary Color    | Lurex Gold            |
| Type of Neck       | Mandarin              |
| Type of Sleeves    | Short                 |