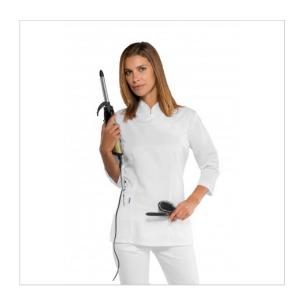

## **SCHEDA PRODOTTO**

Tunic TAIPEI MAN. 3/4 White 100% Polyester SUPERDRY Microfiber ISACCO 002410T

Riferimento: ISA002410T

| Areas of Use       | Beauty                  |
|--------------------|-------------------------|
| Color              | White                   |
| Composition Fabric | 100% Polyester Superdry |
| Design             | Monochrome              |
| Fabric Type        | Microfiber              |
|                    | Stain-resistant         |
| Fabric weight      | 130 gr/mq               |
| Kind of Closure    | Fixed buttons           |
|                    | with Zipper             |
| Length             | Short                   |
| Model              | Woman                   |
| Number of Buttons  | Three                   |
| Number of Pockets  | One                     |
| Product Line       | Taipei                  |
| Product category   | Short coats             |
| Season             | All season              |
| Type of Neck       | Mandarin                |
| Type of Sleeves    | 3/4                     |