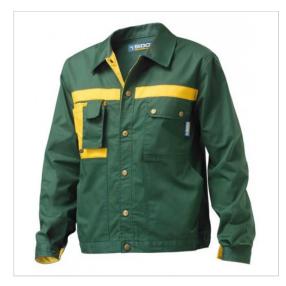

## SCHEDA PRODOTTO

Jacket danubio Green SIGGI

Riferimento: SIG11GB0011/6025

| Areas of Use                            | Industry-Handicraft |
|-----------------------------------------|---------------------|
| Color                                   | Colorful            |
|                                         | Green               |
| Composition Fabric                      | Polyester/Cotton    |
| Cuffs                                   | Open                |
| Delivery time                           | Immediate           |
| Design                                  | Monochrome          |
| Fabric weight                           | 245 gr/mq           |
| Inner lining                            | NO                  |
| Kind of Closure                         | Snaps               |
| Model                                   | Man                 |
| Number of Pockets                       | Five                |
| Product category                        | Light Coats         |
| Protection                              | Minimal Risk        |
| Season                                  | All season          |
| Type of Neck                            | Classic             |
| Type of Sleeves                         | Long                |
| category of personal protective equipme | 1st Cat.            |
| reference law                           | EN 340              |