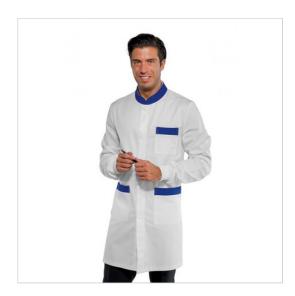

## **SCHEDA PRODOTTO**

Gown Dover White+Electric blue ISACCO 060546P

Riferimento: ISA060546P

| Areas of Use       | HEALTHCARE               |
|--------------------|--------------------------|
|                    | Food Industry            |
| Color              | White                    |
| Composition Fabric | 65% Polyester 35% Cotton |
| Cuffs              | Knitted cuffs            |
| Design             | Monochrome               |
| Fabric weight      | 195 gr/mq                |
| Kind of Closure    | Snaps                    |
| Length             | Long                     |
| Model              | Man                      |
| Number of Buttons  | Five                     |
| Number of Pockets  | Three                    |
| Product Line       | Dover                    |
| Product category   | Gowns                    |
| Season             | All season               |
| Secondary Color    | Electric blue            |
| Type of Neck       | Mandarin                 |
| Type of Sleeves    | Long                     |