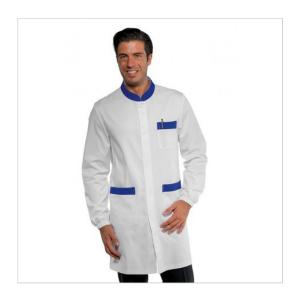

## **SCHEDA PRODOTTO**

Gown Dover White+Electric blue ISACCO 060546

Riferimento: ISA060546

| Areas of Use       | HEALTHCARE               |
|--------------------|--------------------------|
|                    | Food Industry            |
| Color              | White                    |
| Composition Fabric | 65% Polyester 35% Cotton |
| Cuffs              | with Elastic             |
| Design             | Monochrome               |
| Fabric weight      | 195 gr/mq                |
| Kind of Closure    | Snaps                    |
| Length             | Long                     |
| Model              | Man                      |
| Number of Buttons  | Five                     |
| Number of Pockets  | Three                    |
| Product Line       | Dover                    |
| Product category   | Gowns                    |
| Season             | All season               |
| Secondary Color    | Electric blue            |
| Type of Neck       | Mandarin                 |
| Type of Sleeves    | Long                     |