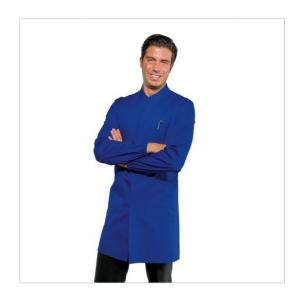

## **SCHEDA PRODOTTO**

Gown Dover Electric blue ISACCO 060516

Riferimento: ISA060516

| Areas of Use       | INDUSTRY                 |
|--------------------|--------------------------|
|                    | HEALTHCARE               |
|                    | Food Industry            |
|                    | Hotel Industry           |
| Color              | Colorful                 |
|                    | Electric blue            |
| Composition Fabric | 65% Polyester 35% Cotton |
| Cuffs              | with Elastic             |
| Design             | Monochrome               |
| Fabric weight      | 195 gr/mq                |
| Kind of Closure    | Snaps                    |
| Length             | Long                     |
| Model              | Man                      |
| Number of Buttons  | Five                     |
| Number of Pockets  | Three                    |
| Product Line       | Dover                    |
| Product category   | Gowns                    |
| Season             | All season               |
| Type of Neck       | Mandarin                 |
| Type of Sleeves    | Long                     |