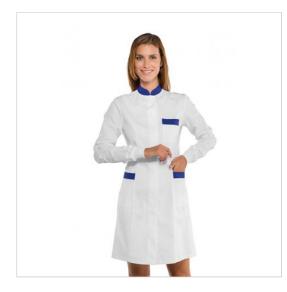

## SCHEDA PRODOTTO

Gown Catalina White+Electric blue ISACCO 007806P

Riferimento: ISA007806P

| Areas of Use       | HEALTHCARE               |
|--------------------|--------------------------|
|                    | Food Industry            |
|                    | Beauty                   |
| Color              | White                    |
| Composition Fabric | 65% Polyester 35% Cotton |
| Cuffs              | Knitted cuffs            |
| Design             | Monochrome               |
| Fabric weight      | 195 gr/mq                |
| Kind of Closure    | Snaps                    |
| Length             | Long                     |
| Model              | Woman                    |
| Number of Buttons  | Seven                    |
| Number of Pockets  | Three                    |
| Product Line       | Catalina                 |
| Product category   | Gowns                    |
| Season             | All season               |
| Secondary Color    | Blue                     |
| Type of Neck       | Mandarin                 |
| Type of Sleeves    | Long                     |