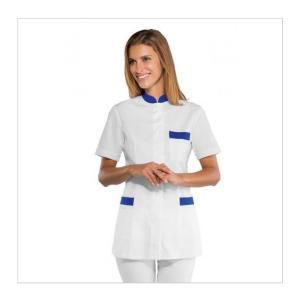

## **SCHEDA PRODOTTO**

Tunic Costarica White+Electric blue ISACCO 002906M

Riferimento: ISA002906M

| Areas of Use       | HEALTHCARE               |
|--------------------|--------------------------|
| Areas or use       |                          |
|                    | Food Industry            |
|                    | Beauty                   |
| Color              | White                    |
| Composition Fabric | 65% Polyester 35% Cotton |
| Design             | Monochrome               |
| Fabric weight      | 195 gr/mq                |
| Kind of Closure    | Snaps                    |
| Length             | Short                    |
| Model              | Woman                    |
| Number of Buttons  | Seven                    |
| Number of Pockets  | Three                    |
| Product Line       | Costarica                |
| Product category   | Short coats              |
| Season             | Summer                   |
| Secondary Color    | Electric blue            |
| Type of Neck       | Mandarin                 |
| Type of Sleeves    | Short                    |