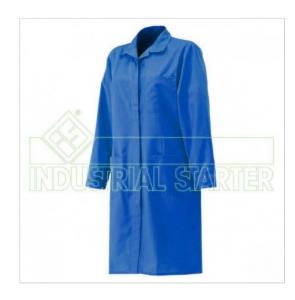

## **SCHEDA PRODOTTO**

Gown tc Azure

Riferimento: IND08105/AZ

| Areas of Use                            | INDUSTRY                 |
|-----------------------------------------|--------------------------|
| Back-belt                               | Fix                      |
| Color                                   | Azure                    |
|                                         | Colorful                 |
| Composition Fabric                      | 65% Polyester 35% Cotton |
| Cuffs                                   | with Elastic             |
| Delivery time                           | Immediate                |
| Design                                  | Monochrome               |
| Fabric weight                           | 155 gr/mq                |
| Length                                  | Long                     |
| Model                                   | Woman                    |
| Number of Pockets                       | Three                    |
| Product Line                            | Classic Gowns            |
| Product category                        | Gowns                    |
| Protection                              | Minimal Risk             |
| Season                                  | All season               |
| Type of Neck                            | Classic                  |
| Type of Sleeves                         | Long                     |
| category of personal protective equipme | 1st Cat.                 |
| reference law                           | EN 340                   |