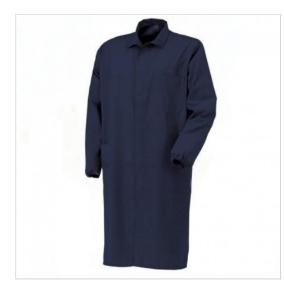

## SCHEDA PRODOTTO

Gown tc blu

Riferimento: IND08105/BL

| Areas of Use                            | INDUSTRY                 |
|-----------------------------------------|--------------------------|
| Back-belt                               | Fix                      |
| Color                                   | Blue                     |
|                                         | Colorful                 |
| Composition Fabric                      | 65% Polyester 35% Cotton |
| Cuffs                                   | with Elastic             |
| Delivery time                           | Immediate                |
| Design                                  | Monochrome               |
| Fabric weight                           | 155 gr/mq                |
| Length                                  | Long                     |
| Model                                   | Woman                    |
| Number of Pockets                       | Three                    |
| Product Line                            | Classic Gowns            |
| Product category                        | Gowns                    |
| Protection                              | Minimal Risk             |
| Season                                  | All season               |
| Type of Neck                            | Classic                  |
| Type of Sleeves                         | Long                     |
| category of personal protective equipme | 1st Cat.                 |
| reference law                           | EN 340                   |