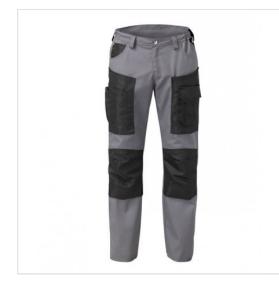

## SCHEDA PRODOTTO

Trousers Hammer Light Grey SIGGI

Riferimento: SIG09PA0820/8009

| Areas of Use                           | INDUSTRY                 |
|----------------------------------------|--------------------------|
| Color                                  | Grey                     |
|                                        | Colorful                 |
| Composition Fabric                     | 60% Cotton 40% Polyester |
| Design                                 | Monochrome               |
| Fabric weight                          | 240 gr/mq                |
| Kind of Closure                        | With buttons and zipper  |
| Length                                 | Long                     |
| Model                                  | Man                      |
| Number of Buttons                      | One                      |
| Number of Pockets                      | Seven                    |
| Product Line                           | Hammer                   |
| Product category                       | Trousers                 |
| Protection                             | Minimal Risk             |
| Season                                 | All season               |
| Secondary Color                        | Black                    |
| Special Sizes                          | Big Size                 |
| Trouser Model                          | No Darts                 |
| category of personal protective equipm | 1st Cat.                 |