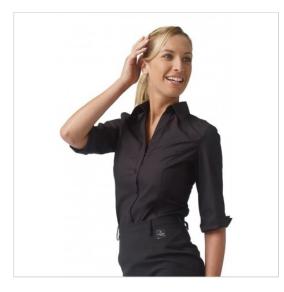

## **SCHEDA PRODOTTO**

Shirt Maria Black SIGGI

Riferimento: SIGCM0162-8000

| Areas of Use       | CATERING                 |
|--------------------|--------------------------|
|                    | Hotel Industry           |
|                    | Food & Beverage          |
| Color              | Black                    |
| Composition Fabric | 65% Polyester 35% Cotton |
| Cuffs              | Open                     |
| Design             | Monochrome               |
| Fabric weight      | 130 gr/mq                |
| Kind of Closure    | Fixed buttons            |
| Kind of fit        | Slim                     |
| Model              | Woman                    |
| Number of Buttons  | Five                     |
| Number of Pockets  | without Pockets          |
| Product Line       |                          |
| Product category   | Shirts                   |
| Season             | All season               |
| Special Sizes      | Big Size                 |
| Type of Neck       | Classic                  |
| Type of Sleeves    | 3/4                      |