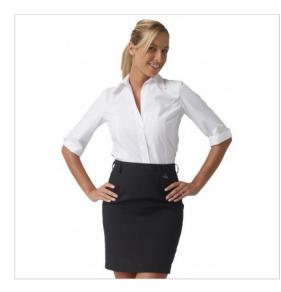

## SCHEDA PRODOTTO

Shirt Maria White SIGGI

Riferimento: SIGCM0162-0001

| Areas of Use       | CATERING                 |
|--------------------|--------------------------|
|                    | Hotel Industry           |
|                    | Food & Beverage          |
| Color              | White                    |
| Composition Fabric | 65% Polyester 35% Cotton |
| Cuffs              | Open                     |
| Design             | Monochrome               |
| Fabric weight      | 130 gr/mq                |
| Kind of Closure    | Fixed buttons            |
| Kind of fit        | Slim                     |
| Model              | Woman                    |
| Number of Buttons  | Five                     |
| Number of Pockets  | without Pockets          |
| Product Line       |                          |
| Product category   | Shirts                   |
| Season             | All season               |
| Special Sizes      | Big Size                 |
| Type of Neck       | Classic                  |
| Type of Sleeves    | 3/4                      |