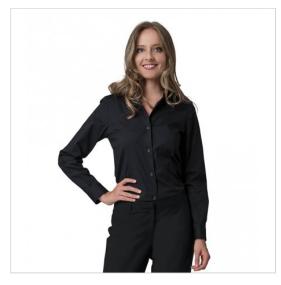

## **SCHEDA PRODOTTO**

Shirt Lisa Black SIGGI

Riferimento: SIGCM0164-8000

| Areas of Use       | CATERING                |
|--------------------|-------------------------|
|                    | Hotel Industry          |
|                    | Food & Beverage         |
| Color              | Black                   |
| Composition Fabric | 97% Cotton - 3% elastan |
| Cuffs              | with Button             |
| Design             | Monochrome              |
| Fabric Type        | Stretch                 |
| Fabric weight      | 130 gr/mq               |
| Kind of Closure    | Fixed buttons           |
| Kind of fit        | Slim                    |
| Model              | Woman                   |
| Number of Buttons  | Seven                   |
| Number of Pockets  | without Pockets         |
| Product Line       |                         |
| Product category   | Shirts                  |
| Season             | All season              |
| Special Sizes      | Big Size                |
| Type of Neck       | Classic                 |
| Type of Sleeves    | Long                    |