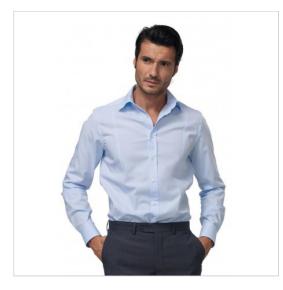

## **SCHEDA PRODOTTO**

Shirt James azure SIGGI

Riferimento: SIGCM0256-5071

| Areas of Use       | Hotel Industry          |
|--------------------|-------------------------|
|                    | Food & Beverage         |
|                    | CATERING                |
| Color              | Colorful                |
|                    | Azure                   |
| Composition Fabric | 97% Cotton - 3% elastan |
| Cuffs              | with Button             |
| Design             | Monochrome              |
| Fabric Type        | Stretch                 |
| Fabric weight      | 130 gr/mq               |
| Kind of Closure    | Fixed buttons           |
| Kind of fit        | Slim                    |
| Model              | Man                     |
| Number of Buttons  | Seven                   |
| Number of Pockets  | without Pockets         |
| Product Line       |                         |
| Product category   | Shirts                  |
| Season             | All season              |
| Special Sizes      | Big Size                |
| Type of Neck       | Classic                 |
| Type of Sleeves    | Long                    |