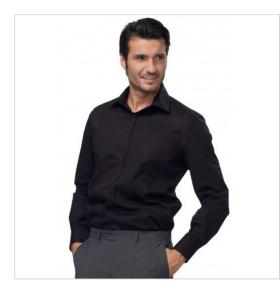

## SCHEDA PRODOTTO

Shirt James Black SIGGI

Riferimento: SIGCM0256-8000

| Areas of Use       | CATERING                |
|--------------------|-------------------------|
|                    | Hotel Industry          |
|                    | Food & Beverage         |
| Color              | Black                   |
| Composition Fabric | 97% Cotton - 3% elastan |
| Cuffs              | with Button             |
| Design             | Monochrome              |
| Fabric Type        | Stretch                 |
| Fabric weight      | 130 gr/mq               |
| Kind of Closure    | Fixed buttons           |
| Kind of fit        | Slim                    |
| Model              | Man                     |
| Number of Buttons  | Seven                   |
| Number of Pockets  | without Pockets         |
| Product Line       |                         |
| Product category   | Shirts                  |
| Season             | All season              |
| Special Sizes      | Big Size                |
| Type of Neck       | Classic                 |
| Type of Sleeves    | Long                    |