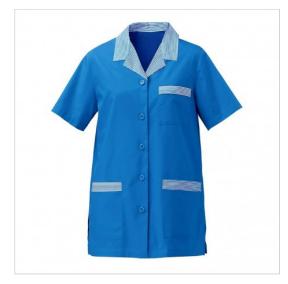

## SCHEDA PRODOTTO

Tunic Anna azure + Striped SIGGI

Riferimento: SIGCS0052-5030

| Areas of Use       | Hotel Industry           |
|--------------------|--------------------------|
|                    | Beauty                   |
|                    | Food Industry            |
|                    | HEALTHCARE               |
| Color              | Colorful                 |
|                    | Azure                    |
| Composition Fabric | 65% Polyester 35% Cotton |
| Design             | Monochrome               |
| Fabric weight      | 130 gr/mq                |
| Kind of Closure    | Fixed buttons            |
| Length             | Short                    |
| Model              | Woman                    |
| Number of Buttons  | Five                     |
| Number of Pockets  | Three                    |
| Product Line       | Anna                     |
| Product category   | Short coats              |
| Season             | Summer                   |
| Secondary Color    | White Striped            |
| Type of Neck       | Classic                  |
| Type of Sleeves    | Short                    |