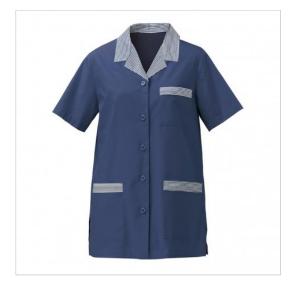

## SCHEDA PRODOTTO

Tunic Anna Blue + Striped SIGGI

Riferimento: SIGCS0052-4012

| Areas of Use       | Hotel Industry           |
|--------------------|--------------------------|
|                    | Beauty                   |
|                    | Food Industry            |
|                    | HEALTHCARE               |
| Color              | Colorful                 |
|                    | Blue                     |
| Composition Fabric | 65% Polyester 35% Cotton |
| Design             | Monochrome               |
| Fabric weight      | 130 gr/mq                |
| Kind of Closure    | Fixed buttons            |
| Length             | Short                    |
| Model              | Woman                    |
| Number of Buttons  | Five                     |
| Number of Pockets  | Three                    |
| Product Line       | Anna                     |
| Product category   | Short coats              |
| Season             | Summer                   |
| Secondary Color    | Blue Striped             |
| Type of Neck       | Classic                  |
| Type of Sleeves    | Short                    |