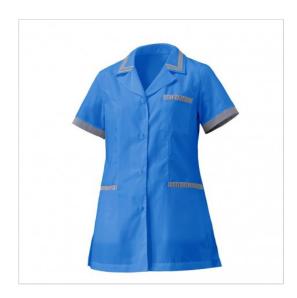

## **SCHEDA PRODOTTO**

Tunic Silvia azure + Striped SIGGI

Riferimento: SIGCS0604-5030

| Areas of Use       | Hotel Industry           |
|--------------------|--------------------------|
|                    | Beauty                   |
|                    | Food Industry            |
|                    | HEALTHCARE               |
| Color              | Colorful                 |
|                    | Azure                    |
| Composition Fabric | 65% Polyester 35% Cotton |
| Design             | Monochrome               |
| Fabric weight      | 130 gr/mq                |
| Kind of Closure    | Fixed buttons            |
| Length             | Short                    |
| Model              | Woman                    |
| Number of Buttons  | Four                     |
| Number of Pockets  | Three                    |
| Product Line       | Silvia                   |
| Product category   | Short coats              |
| Season             | Summer                   |
| Secondary Color    | Blue Striped             |
| Type of Neck       | Classic                  |
| Type of Sleeves    | Short                    |
|                    |                          |