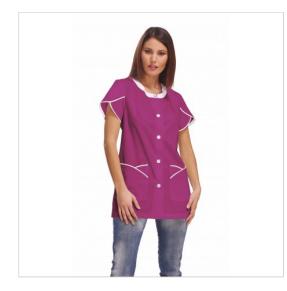

## SCHEDA PRODOTTO

Tunic Gretel Violet + White SIGGI

Riferimento: SIGCS0859-3703

| Areas of Use       | Beauty                   |
|--------------------|--------------------------|
|                    | HEALTHCARE               |
|                    | Hotel Industry           |
| Color              | Colorful                 |
|                    | Purple                   |
| Composition Eabria |                          |
| Composition Fabric | 65% Polyester 35% Cotton |
| Design             | Monochrome               |
| Fabric weight      | 130 gr/mq                |
| Kind of Closure    | Fixed buttons            |
| Length             | Short                    |
| Model              | Woman                    |
| Number of Buttons  | Five                     |
| Number of Pockets  | Тwo                      |
| Product Line       | Gretel                   |
| Product category   | Short coats              |
| Season             | Summer                   |
| Secondary Color    | White                    |
| Special Sizes      | Big Size                 |
| Type of Neck       | Crew neck                |
| Type of Sleeves    | Short                    |